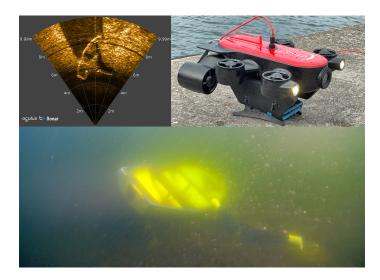

## A simple, competent and very affordable ROV

- Quick and easy deployment
- Easy to understand and manage
- No external power source required
- Easy equipment to bring

With sonar as an accessory, the ROV's powerful LED lighting and HD camera as well as the ability to lie down at a stepless angle of +/- 60 degrees, this ROV will fit well when you need to quickly look at something below the surface.

GT1 mini ROV is also a working tool for inspections at berths and other constructions with limited space as its small size means that it can get through narrow spaces. GT1 mini ROV is equipped with 6 engines, has both auto direction and auto depth, films and photographs in 4K UHD.