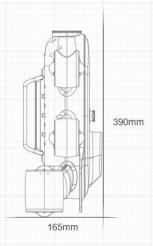

#### **ROV**

Weight **Dimensions** 

Max Depth

Max Speed

Max Ascend/Descend Speed

Flow Resistance

Max TiIt Angle

**Battery Capacity** 

Duration

**Battery** 

Light

**Internal Storage** 

**Operating Temperature Range** 

4.4kg

14.96x13.70x6.61"

175m/574ft

2m/s

1m/s

4kn 2m/s

60°

9000mAh/97.2Wh

**4hours With External** 

8hours

1500LM×2

128GB

-10~50°C, 14~122°F