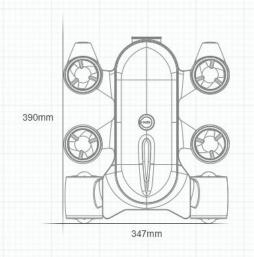

Duration

**Battery** 

Light

**Internal Storage** 

**Operating Temperature Range** 

4.4kg

14.96x13.70x6.61"

175m/574ft