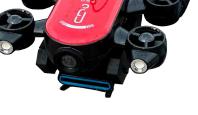

GT1 mini ROV is also a working tool for inspections at berths and other constructions with limited space as its small size means that it can get through narrow spaces. GT1 mini ROV is equipped with 6 engines, has both auto direction and auto depth, films and photographs in 4K UHD.

#### **CAMERA**

Sensor

**IRIS** 

**FOV** 

**Shutter Speed** 

Lens anti-shake

Still Image Size

Photo Format

Video Resolution

Live Streaming Res

Max Video Bitrate

Video Format

1/2.3"SONY CMOS

F2.5

160°

1/30S

EIS Anti-Shake

4000\*3000 12M

**IPEG** 

4K UHD:3840×2160 16:9

30fps; FHD:1920×1080 16:9 30fps

480/720/1080P

2Mbps (Live) 12Mbps

(Video)