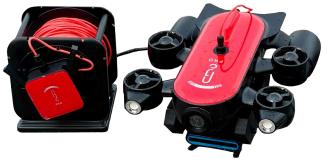

# GT1 mini ROV is an underwater drone that is small and competent

GT1 mini ROV is a small underwater drone that goes down to 175 meters. Its small size may be preferable for some underwater missions where other models become too large. With the many accessories that can be connected to the GT1, it becomes very versatile and competent. Perfect when it needs to be quickly and easily searched at the seabed for Rescue Service SAR, Maritime Police, Customs, Defense and Sea Rescue.

## A simple, competent and very affordable ROV

- Quick and easy deployment
- Easy to understand and manage
- No external power source required
- Easy equipment to bring

With sonar as an accessory, the ROV's powerful LED lighting and HD camera as well as the ability to lie down at a stepless angle of +/- 60 degrees, this ROV will fit well when you need to quickly look at something below the surface.

GT1 mini ROV is also a working tool for inspections at berths and other constructions with limited space as its small size means that it can get through narrow spaces. GT1 mini ROV is equipped with 6 engines, has both auto direction and auto depth, films and photographs in 4K UHD.

#### **CABL**

Tension

Length

Diameter

50kg 150/200M

4.5mm

**BUVI Scandinavia AB** Tvär-Ramsdal 1 SE - 611 99 TYSTBERGA Contact:

Tel: +46 70 697 77 75 Mail: buvi@buviscandinavia.com www.buviscandinavia.com