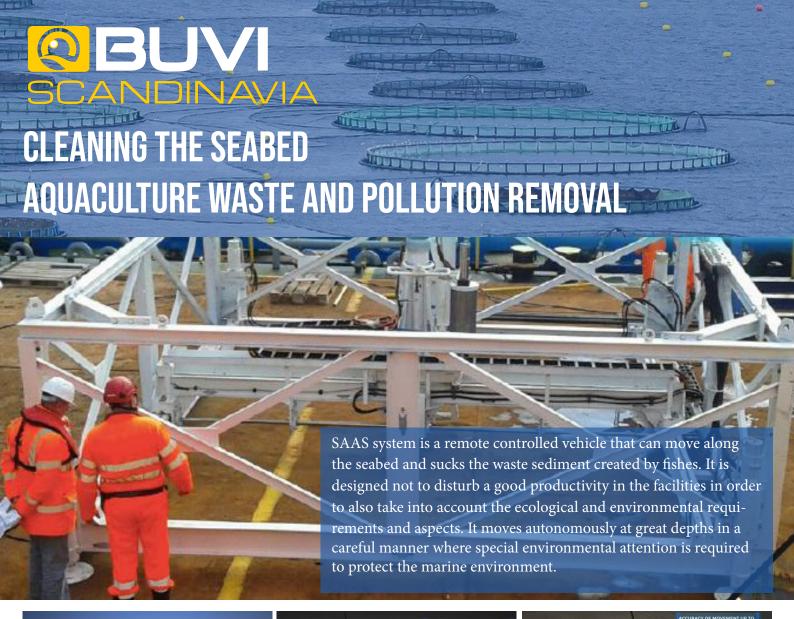

#### **CLICK TO SEE THE MOVIE: "HOW IT WORKS"**

SAAS System has been used in similar environmental compliance situations and it will be used in the work phase where the background presents the need to operate with extreme delicacy in the presence of probable posidonia and or coralligen biotopes. The equipment is provided for selective and complete underwater cleaning.