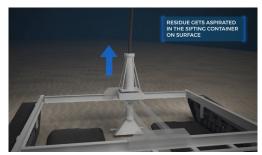

#### **CLICK TO SEE THE MOVIE: "HOW IT WORKS"**

SAAS System has been used in similar environmental compliance situations and it will be used in the work phase where the background presents the need to operate with extreme delicacy in the presence of probable posidonia and or coralligen biotopes. The equipment is provided for selective and complete underwater cleaning.

It is a fully equipped system and remote controlled for:

- Drainage and dewatering
- System surface treatment
- Selective cleaning
- Sediments withdrawal
- Depollution services