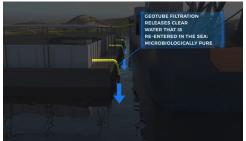

#### **CLICK TO SEE THE MOVIE: "HOW IT WORKS"**

SAAS System has been used in similar environmental compliance situations and it will be used in the work phase where the background presents the need to operate with extreme delicacy in the presence of probable posidonia and or coralligen biotopes. The equipment is provided for selective and complete underwater cleaning.

## ENVIRONMENTALLY FRIENDLY

This vehicle is intended to have a high-performance, low-power technology with regard to the balance between carbon dioxide prints, for remediation of damaged seabed or in case of organic pollution.