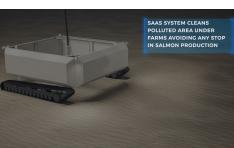

#### OPERATION DEPTH RANGE

Due to its hydraulic powered movement and in/out pressure balance system SAAS can work at different depths without any problems. Versatility of pumping system adapted of purposes.