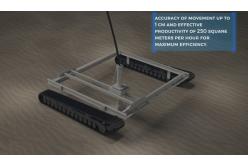

#### OPERATION DEPTH RANGE

Due to its hydraulic powered movement and in/out pressure balance system SAAS can work at different depths without any problems. Versatility of pumping system adapted of purposes.