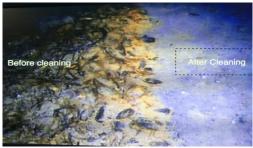

#### **CLICK TO SEE THE MOVIE: "HOW IT WORKS"**

SAAS System has been used in similar environmental compliance situations and it will be used in the work phase where the background presents the need to operate with extreme delicacy in the presence of probable posidonia and or coralligen biotopes. The equipment is provided for selective and complete underwater cleaning.